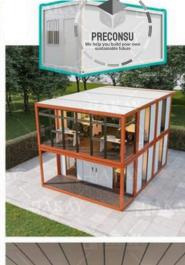

iding windows
Flat roof construction
Includes terrace
Price: USD 25,193.48 (Ask



#### **Contractors House:**

for the updated price)

Dimensions: 3m width x 6m length each Separate section for toilet and sink Metal door Energy-efficient light bulb Electrical breaker box 1 power outlet 3 sliding windows Steel roof construction Floor tiling not included (Excluded)

Price for 2 cabins: **\$22,000** (Ask for the updated price)

#### 3 Bedroom House:

the updated price)

Dimensions: 9m width x
6m length
3 bedrooms
Separate section for
toilet and sink
4 Metal doors
Energy-efficient light
bulb (Spaarlamp)
Electrical breaker box
1 power outlet
5 sliding windows
Flat roof construction
Includes terrace
Price: USD 34,229.58 (Ask for





## Professional container buildings





























## Awards,certification and partnerships



#### ClimateLaunchpad

Supported by:



Co-funded by the European Union



#### **ClimateLaunchpad -Suriname National Winner**

This competition is the largest in the world for companies that are active or wish to be in the cleantech sector. It focuses on business ideas that clean technologies, innovative and sustainable applications aimed at addressing the impacts of climate change.



The Entrepreneurship World Cup 2021: 2nd Place

The Entrepreneurship World Cup 2021 was organized by Arthem Consultancy in collaboration with Act Now Foundation. During the EWC, entrepreneurs had the opportunity to present their business pitches. This marks the second time Suriname has participated in this global competition, providing a unique opportunity to