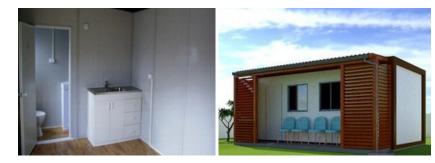

#### • Standard Prefab construction:

Dimensions: 3m width x 6m length

- (standard)
- Metal door
- Energy-efficient light bulb Electrical wiring
- Breaker box
- Power outlet
- 1 sliding window
- Price: \$6,800
- Dimensions: 3m width x 6m length
- Separate section for toilet and sink
- Steel door
- Energy-efficient light bulb
- Electrical breaker box
- 1 power outlet
- 2 sliding windows
- Includes terrace
- Flat roof construction
- Price: \$10,500