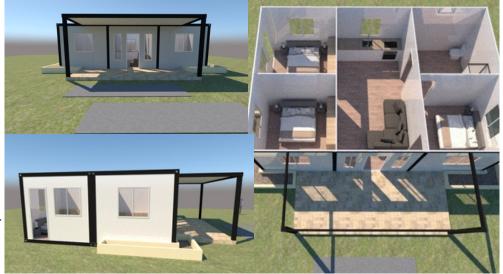

#### 2 bedroom House:

Dimensions: 6m width x 6m length

2 bedrooms
Separate section for toilet and sink
3 Metal doors
Energy-efficient light bulb
(Spaarlamp)
Electrical breaker box
1 power outlet
3 sliding windows
Flat roof construction
Includes terrace
Price: USD 25,193.48 (Ask