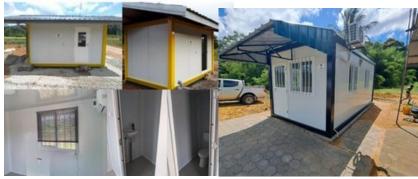

#### **Contractors House:**

for the updated price)

Dimensions: 3m width x 6m length each Separate section for toilet and sink Metal door Energy-efficient light bulb Electrical breaker box 1 power outlet 3 sliding windows Steel roof construction Floor tiling not included (Excluded)

Price for 2 cabins: **\$22,000** (Ask for the updated price)