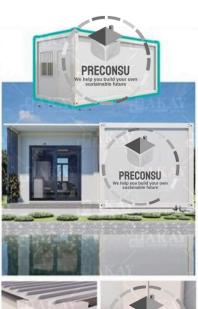

let
3 sliding windows
Flat roof construction
Includes terrace
Price: USD 25,193.48 (Ask



#### **Contractors House:**

for the updated price)

Dimensions: 3m width x 6m length each Separate section for toilet and sink Metal door Energy-efficient light bulb Electrical breaker box 1 power outlet 3 sliding windows Steel roof construction Floor tiling not included (Excluded)

Price for 2 cabins: **\$22,000** (Ask for the updated price)

#### 3 Bedroom House:

the updated price)

Dimensions: 9m width x
6m length
3 bedrooms
Separate section for
toilet and sink
4 Metal doors
Energy-efficient light
bulb (Spaarlamp)
Electrical breaker box
1 power outlet
5 sliding windows
Flat roof construction
Includes terrace
Price: USD 34,229.58 (Ask for





## Professional container buildings





























## Awards,certification and partnerships



#### ClimateLaunchpad

Supported by:



Co-funded by the European Union



#### **ClimateLaunchpad -Suriname National Winner**

This competition is the largest in the world for companies that are active or wish to be in the cleantech sector. It focuses on business ideas that clean technologies, innovative and sustainable applications aimed at addressing the impacts of climate change.



The Entrepreneurship World Cup 2021: 2nd Place

The Entrepreneurship World Cup 2021 was organized by Arthem Consultancy in collaboration with Act Now Foundation. During the EWC, entrepreneurs had the opportunity to present their business pitches. This marks the second time Suriname has participated in this global competition, providing a unique opportu