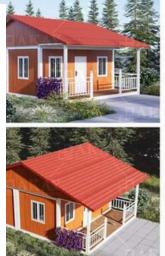

#### • Standard Prefab construction:

Dimensions: 3m width x 6m length

- (standard)
- Metal door
- Energy-efficient light bulb Electrical wiring
- Breaker box
- Power outlet
- 1 sliding window
- Price: \$6,800
- Dimensions: 3m width x 6m length
- Separate section for toilet and sink
- Steel door
- Energy-efficient light bulb
- Electrical breaker box
- 1 power outlet
- 2 sliding windows
- Includes terrace
- Flat roof construction
- Price: \$10,500

Dimensions: 3m width x 4m L

- length Separate section for toilet and sink Metal door
- Energy-efficient light bulb
- (Spaarlamp)

Electrical breaker box

- 1 power outlet
- 2 sliding window:
- Price: \$7,500 (Excluding steel
- roof construction)