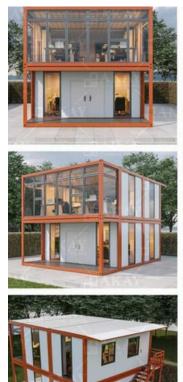

sliding windows
Flat roof construction
Includes terrace
Price: USD 25,193.48 (Ask



#### **Contractors House:**

for the updated price)

Dimensions: 3m width x 6m length each Separate section for toilet and sink Metal door Energy-efficient light bulb Electrical breaker box 1 power outlet 3 sliding windows Steel roof construction Floor tiling not included (Excluded)

Price for 2 cabins: **\$22,000** (Ask for the updated price)

#### 3 Bedroom House:

the updated price)

Dimensions: 9m width x
6m length
3 bedrooms
Separate section for
toilet and sink
4 Metal doors
Energy-efficient light
bulb (Spaarlamp)
Electrical breaker box
1 power outlet
5 sliding windows
Flat roof construction
Includes terrace
Price: USD 34,229.58 (Ask for





## Professional container buildings





























## Awards,certification and partnerships



#### ClimateLaunchpad

Supported by:



Co-funded by the European Union



#### **ClimateLaunchpad -Suriname National Winner**

This competition is the largest in the world for companies that are active or wish to be in the cleantech sector. It focuses on business ideas that clean technologies, innovative and sustainable applications aimed at addressing the impacts of climate change.



The Entrepreneurship World Cup 2021: 2nd Place

The Entrepreneurship World Cup 2021 was organized by Arthem Consultancy in collaboration with Act Now Foundation. During the EWC, entrepreneurs had the opportunity to present their business pitches. This marks the second time Suriname has participated in this global competition, providing a unique opportunity t