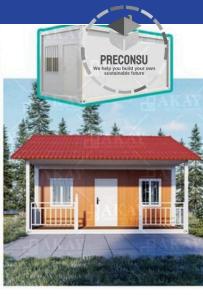

#### **Security House:**

imensions: 1.20m width x 1.20m lenght

- Metal door Energy-efficient light bulb
- (Spaarlamp)
- Electrical breaker box 1 power outlet
- 2 sliding windows
- Price: \$4500

## Professional container buildings