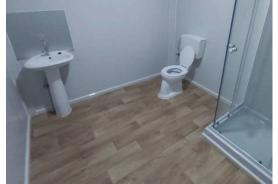

#### • Standard Prefab construction:

Dimensions: 3m width x 6m length

- (standard)
- Metal door
- Energy-efficient light bulb Electrical wiring
- Breaker box
- Power outlet
- 1 sliding window
- Price: \$6,800
- Dimensions: 3m width x 6m length
- Separate section for toilet and sink
- Steel door
- Energy-efficient light bulb
- Electrical breaker box
- 1 power outlet
- 2 sliding windows
- Includes terrace
- Flat roof construction
- Price: \$10,500