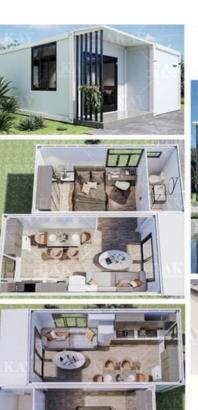

utlet
3 sliding windows
Flat roof construction
Includes terrace
Price: USD 25,193.48 (Ask



#### **Contractors House:**

for the updated price)

Dimensions: 3m width x 6m length each Separate section for toilet and sink Metal door Energy-efficient light bulb Electrical breaker box 1 power outlet 3 sliding windows Steel roof construction Floor tiling not included (Excluded)

Price for 2 cabins: **\$22,000** (Ask for the updated price)

#### 3 Bedroom House:

the updated price)

Dimensions: 9m width x
6m length
3 bedrooms
Separate section for
toilet and sink
4 Metal doors
Energy-efficient light
bulb (Spaarlamp)
Electrical breaker box
1 power outlet
5 sliding windows
Flat roof construction
Includes terrace
Price: USD 34,229.58 (Ask for





## Professional container buildings





























## Awards,certification and partnerships



#### ClimateLaunchpad

Supported by:



Co-funded by the European Union



#### **ClimateLaunchpad -Suriname National Winner**

This competition is the largest in the world for companies that are active or wish to be in the cleantech sector. It focuses on business ideas that clean technologies, innovative and sustainable applications aimed at addressing the impacts of climate change.



The Entrepreneurship World Cup 2021: 2nd Place

The Entrepreneurship World Cup 2021 was organized by Arthem Consultancy in collaboration with Act Now Foundation. During the EWC, entrepreneurs had the opportunity to present their business pitches. This marks the second time Suriname has participated in this global competition, providing a unique oppor