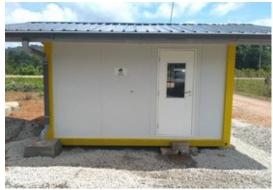

#### **Security House:**

imensions: 1.20m width x 1.20m lenght

- Metal door Energy-efficient light bulb
- (Spaarlamp)
- Electrical breaker box 1 power outlet
- 2 sliding windows
- Price: \$4500

## Professional container buildings