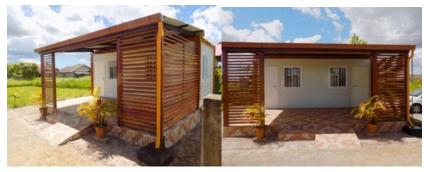

#### • Standard Prefab construction:

Dimensions: 3m width x 6m length

- (standard)
- Metal door
- Energy-efficient light bulb Electrical wiring
- Breaker box
- Power outlet
- 1 sliding window
- Price: \$6,800
- Dimensions: 3m width x 6m length
- Separate section for toilet and sink
- Steel door
- Energy-efficient light bulb
- Electrical breaker box
- 1 power outlet
- 2 sliding windows
- Includes terrace
- Flat roof construction
- Price: \$10,500