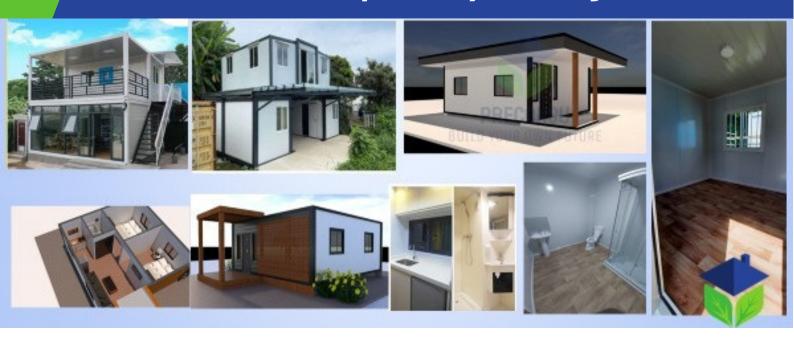

## PCES N.V products

house

### PCES N.V. Projects and Services

#### • Standard Prefab construction:

Dimensions: 3m width x 6m length

- (standard)
- Metal door
- Energy-efficient light bulb Electrical wiring
- Breaker box
- Power outlet
- 1 sliding window
- Price: \$6,800
- Dimensions: 3m width x 6m length
- Separate section for toilet and sink
- Steel door
- Energy-efficient light bulb
- Electrical breaker box
- 1 power outlet
- 2 sliding windows
- Includes terrace
- Flat roof construction
- Price: \$10,500

Dimensions: 3m width x 4m L

- length Separate section for toilet and sink Metal door
- Energy-efficient light bulb
- (Spaarlamp)

Electrical breaker box

- 1 power outlet
- 2 sliding window:
- Price: \$7,500 (Excluding steel
- roof construction)

#### **Security House:**

imensions: 1.20m width x 1.20m lenght

- Metal door Energy-efficient light bulb
- (Spaarlamp)
- Electrical breaker box 1 power outlet
- 2 sliding windows
- Price: \$4500