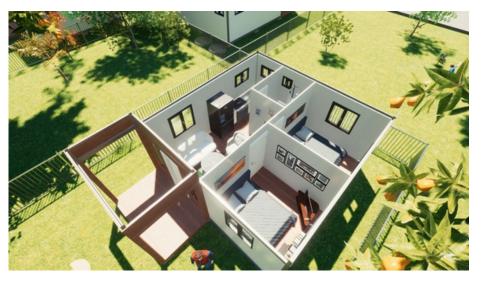

#### 2 bedroom House:

Dimensions: 6m width x 6m length

2 bedrooms
Separate section for toilet and sink
3 Metal doors
Energy-efficient light bulb
(Spaarlamp)
Electrical breaker box
1 power outlet
3 sliding windows
Flat roof construction
Includes terrace
Price: USD 25,193.48 (Ask

#### 3 Bedroom House:

the updated price)

Dimensions: 9m width x
6m length
3 bedrooms
Separate section for
toilet and sink
4 Metal doors
Energy-efficient light
bulb (Spaarlamp)
Electrical breaker box
1 power outlet
5 sliding windows
Flat roof construction
Includes terrace
Price: USD 34,229.58 (Ask for