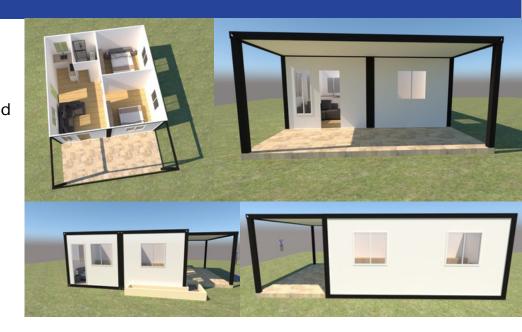

#### 2 bedroom House:

Dimensions: 6m width x 6m length

2 bedrooms
Separate section for toilet and sink
3 Metal doors
Energy-efficient light bulb
(Spaarlamp)
Electrical breaker box
1 power outlet
3 sliding windows
Flat roof construction
Includes terrace
Price: USD 25,193.48 (Ask