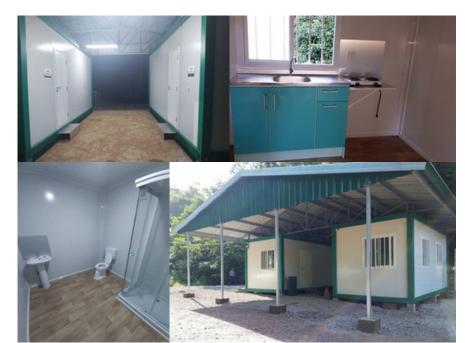

light bulb
(Spaarlamp)
Electrical breaker box
1 power outlet
3 sliding windows
Flat roof construction
Includes terrace
Price: USD 25,193.48 (Ask



#### **Contractors House:**

for the updated price)

Dimensions: 3m width x 6m length each Separate section for toilet and sink Metal door Energy-efficient light bulb Electrical breaker box 1 power outlet 3 sliding windows Steel roof construction Floor tiling not included (Excluded)

Price for 2 cabins: **\$22,000** (Ask for the updated price)

#### 3 Bedroom House:

the updated price)

Dimensions: 9m width x
6m length
3 bedrooms
Separate section for
toilet and sink
4 Metal doors
Energy-efficient light
bulb (Spaarlamp)
Electrical breaker box
1 power outlet
5 sliding windows
Flat roof construction
Includes terrace
Price: USD 34,229.58 (Ask for





## Professional container buildings





























## Awards,certification and partnerships



#### ClimateLaunchpad

Supported by:



Co-funded by the European Union



#### **ClimateLaunchpad -Suriname National Winner**

This competition is the largest in the world for companies that are active or wish to be in the cleantech sector. It focuses on business ideas that clean technologies, innovative and sustainable applications aimed at addressing the impacts of climate change.



The Entrepreneurship World Cup 2021: 2nd Place

The Entrepreneurship World Cup 2021 was organized by Arthem Consultancy in collaboration with Act Now Foundation. During the EWC, entrepreneurs had the opportunity to present their business pitches. This marks the second time Suriname has participat