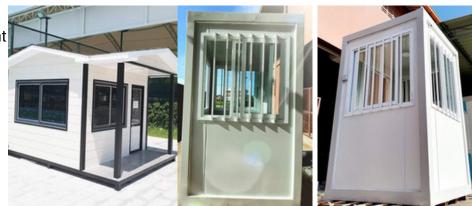

#### **Security House:**

imensions: 1.20m width x 1.20m lenght

- Metal door Energy-efficient light bulb
- (Spaarlamp)
- Electrical breaker box 1 power outlet
- 2 sliding windows
- Price: \$4500

## Professional container buildings